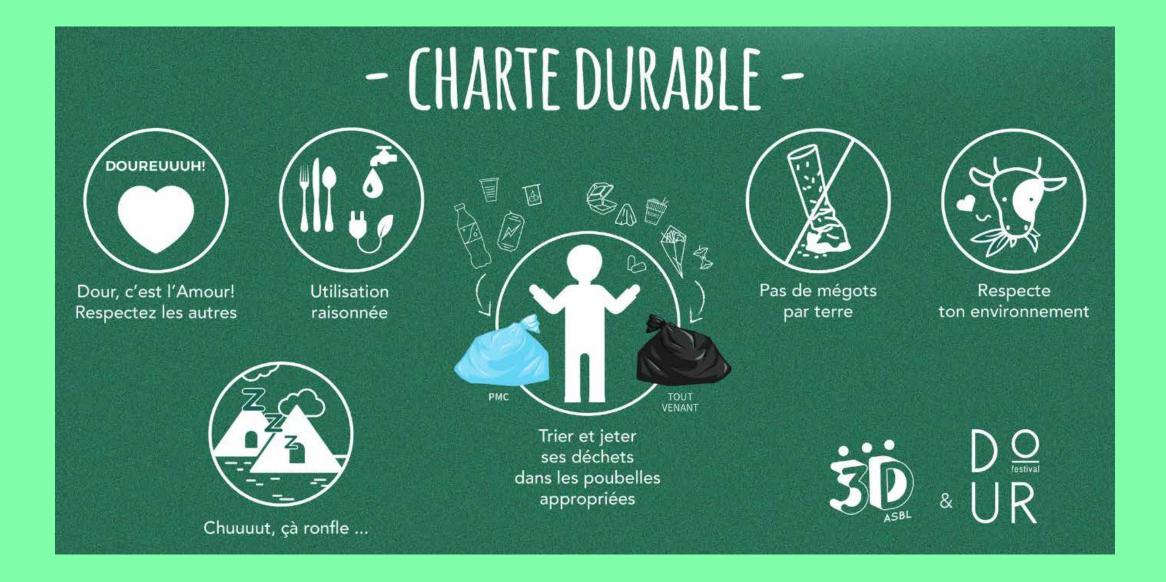

The consumption of alcohol is limited to 12 cans/person.

The organization reserves the right to exclude any person who does not respect the rules, without refund or compensation.

By purchasing a spot at the Crew Camping, you accept the conditions of the environmental charter.